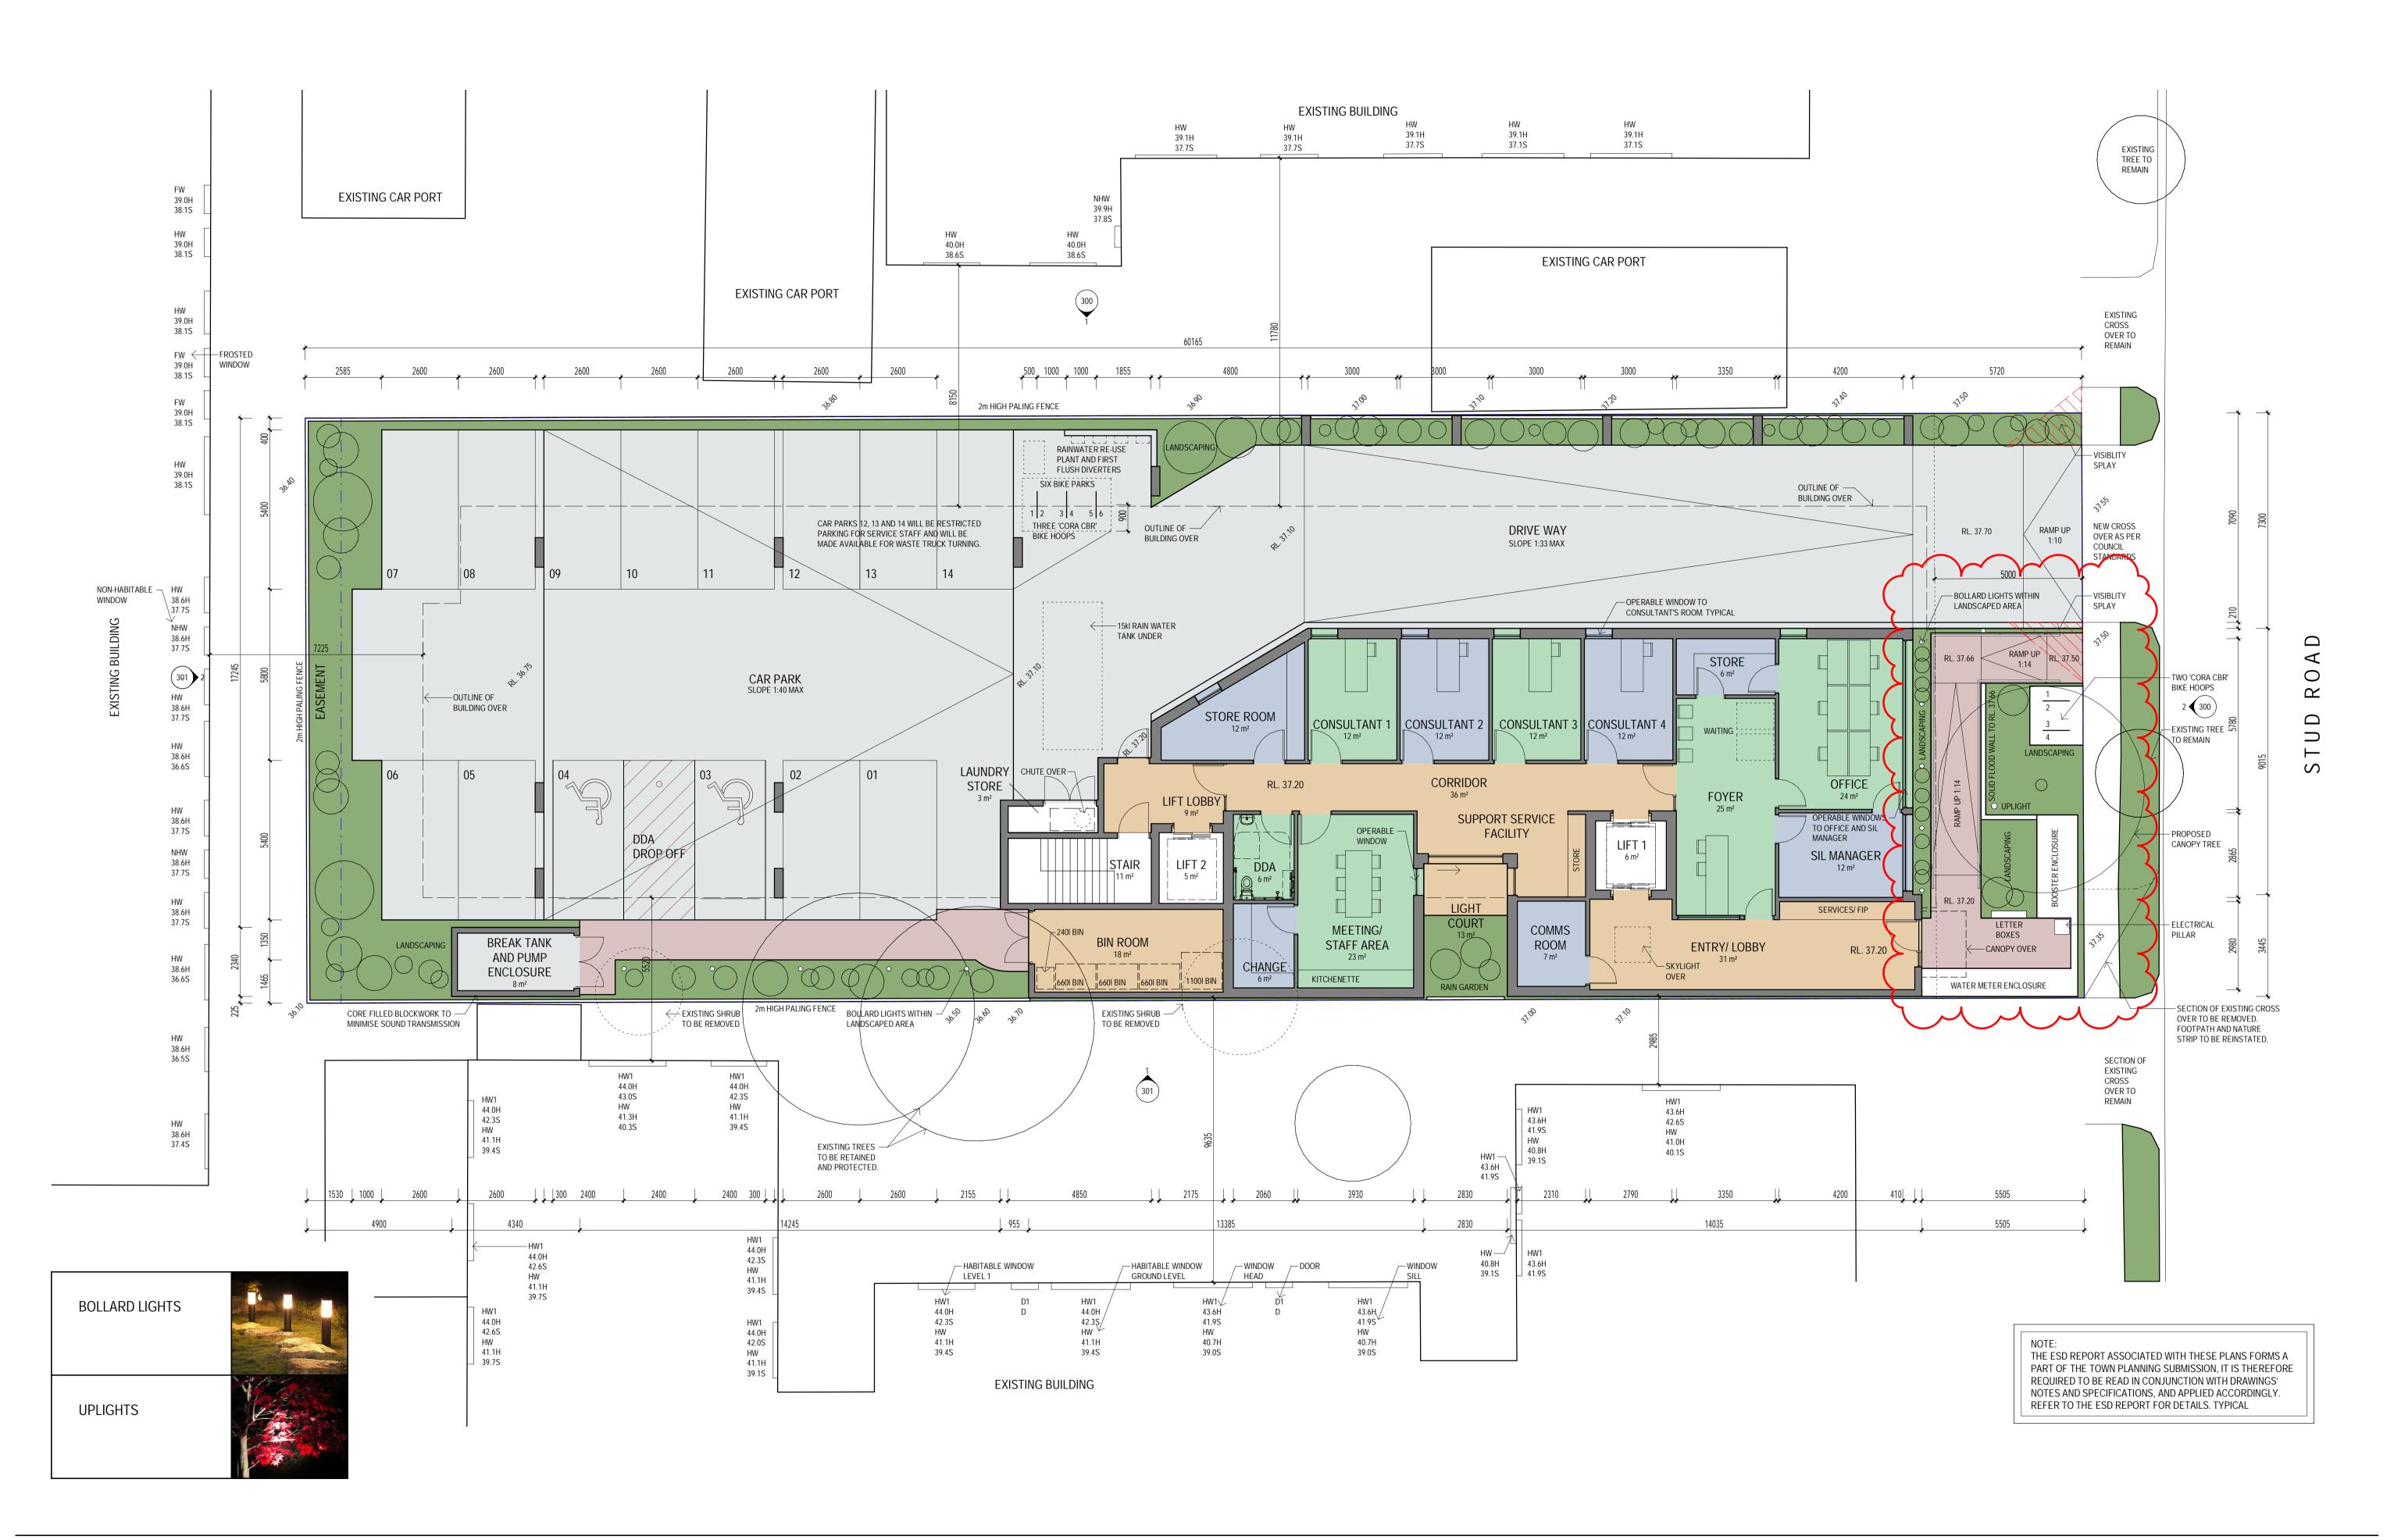

PROPOSED NDIS DEVELOPMENT
5 STUD ROAD, DANDENONG
FOR EQUISENT GROUP
GROUND LEVEL FLOOR PLAN INC. LIGHTING STRATEGY

Date. 22.09.21 Drawn. AK

Job No. 2974 Scale@A1As indicated

C:\Temp\2974 CENTRAL TP\_AlexRUPDD.rvt